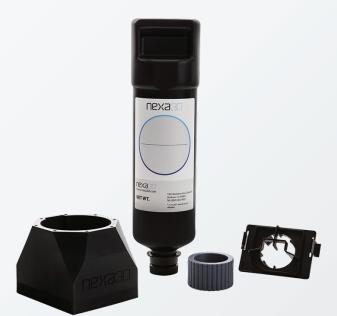

## 

Introducing Nexa3D's brand new material cartridge! We've completely redesigned this cartridge to increase material capacity, enhance sealing performance and increase vat filling speeds.

- A larger 1.5L / 1.5Kg capacity means you can save time and print longer between material changeovers
- 2–4X faster vat fill speeds so you can start printing quickly
- Improved sealing performance for easier material storage between uses
- Enhanced and assured connection with a new vat spout
- Downloadable bottle holder and cap grip files for easy storage and use

## Before using the new material canister perform the following:

- 1. Remove the old resin spout from the XiP / XiP Provat and replace it with the new provided resin spout.
- 2. Shake the material canister before inserting it into XiP / XiP Pro for use.
- 3. Remove the top sealing cap
- 4. Insert the bottle into the machine until the bottle latches on to the new spout as shown.